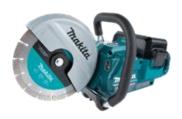

# 36v Cordless Available with 9" Multipurpose Diamond Blade

9" Blade Capacity

3.5" Maximum Cutting Depth

Net weight with battery- 13.7 pounds

**Dual 18v Batteries** 