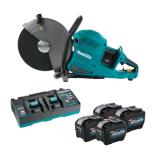

# 80V Cordless Available with 14" Multipurpose Diamond Blade

14" Blade Capacity

5" Maximum Cutting depth

Net weight with Battery- with battery 31.1 pounds

Dual 40v Batteries

Cuts up to 15 ft. in concrete and makes 115 cuts in #5 rebar on a single charge