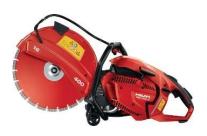

# Hilti DSH900, Available with 16" Multipurpose Diamond Blade

16" Blade Capacity

5-29/32" Maximum Cutting Depth

50.1 Mix Gas