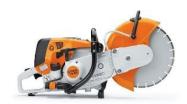

# Stihl TS700, Available with 14" Multipurpose Diamond Blade

14" Blade Capacity

4.9" Maximum Cutting Depth

25.6 Pounds

50.1 Mix Gas